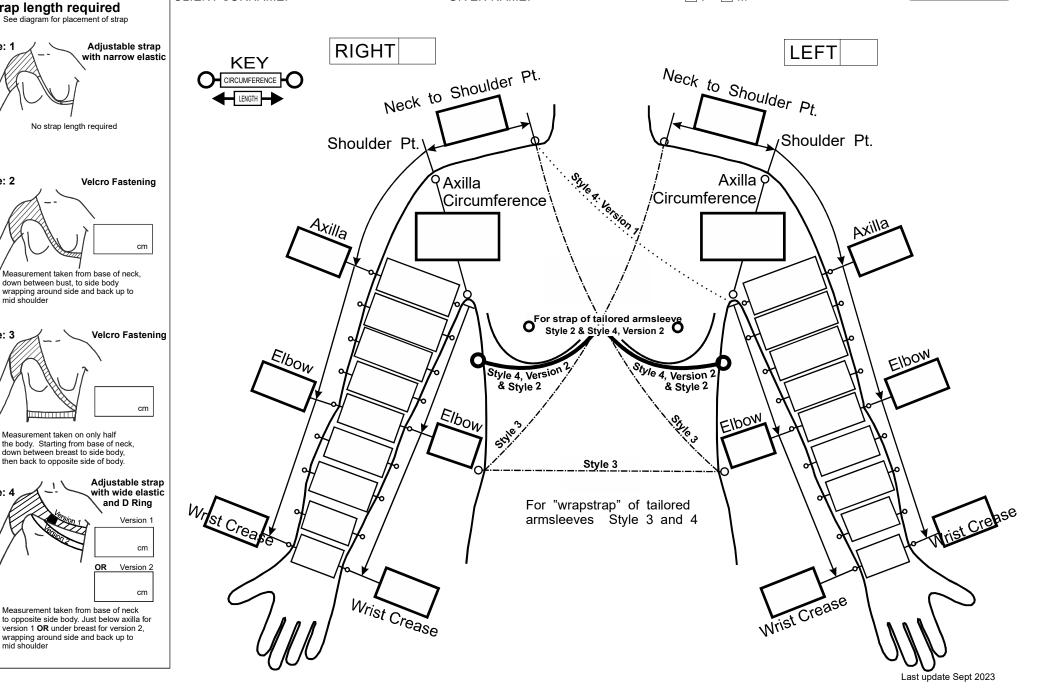

Strap length required NB: See diagram for placement of strap

No strap length required

down between bust, to side body wrapping around side and back up to

Measurement taken on only half the body. Starting from base of neck, down between breast to side body, then back to opposite side of body.

wrapping around side and back up to

mid shoulder

Style: 1

Style: 2

Style: 3

Style: 4